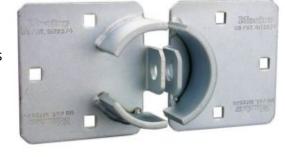

### MASTER LOCK ZINC PLATED HARD WROUGHT STEEL HEAVY DUTY HASP FOR ZINC ROUND PADLOCK NO. 6271

### 770 HASP FOR 6271 PADLOCK

- Works only with model 6271 lock
- Ideal for securing Vans Trucks Gates and Vending machines
- Designed to protect the lock from a prying or cutting attack
- Hardened solid steel hasp withstands forcible attacks
- Defeats attempts to pry and cut

SKU: 770.