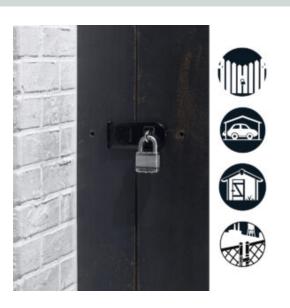

### 723EURD HASP & STAPLE - SECURITY

- Solid iron hasp
- Boron steel staple resists cutting and sawing
- Zinc plated cast steel hasp provides added strength and weatherability
- Tamper proof hinge for pry resistance
- · Concealed fixings to prevent prying
- Accepts shackle diameters up to 11mm
- Corrosion resistant finish
- Mounting hardware included for easy installation
- Outdoor use, ideal to secure doors on cabinets, sheds, garages, fences, residential gates or storefronts
- Limited Lifetime Warranty