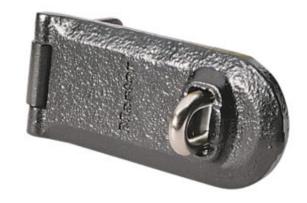

### 723EURD HASP & STAPLE - SECURITY

- Solid iron hasp
- Boron steel staple resists cutting and sawing
- Zinc plated cast steel hasp provides added strength and weatherability
- Tamper proof hinge for pry resistance
- · Concealed fixings to prevent prying
- Accepts shackle diameters up to 11mm
- Corrosion resistant finish
- Mounting hardware included for easy installation
- Outdoor use, ideal to secure doors on cabinets, sheds, garages, fences, residential gates or storefronts
- Limited Lifetime Warranty