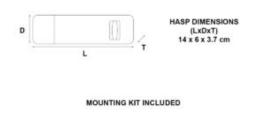

### ADDITIONAL INFORMATION

| Weight | 0.552 kg |
|--------|----------|
|--------|----------|

**Dimensions** 140 (W) mm