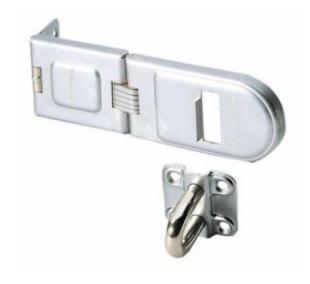

## 721D HASP & STAPLE - SECURITY

- Hard steel body
- Boron steel staple resists cutting
- Hidden hinge pins
- Concealed fixings to prevent prying
- Accepts shackle diameters up to 13mm
- Anti rust finish

SKU: 721D