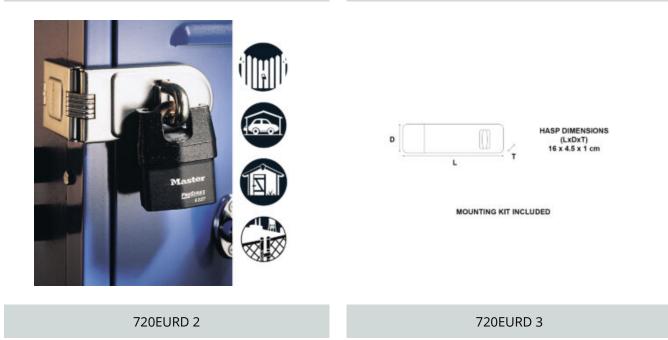

## 720EURD HASP & STAPLE - SECURITY

- Hard steel body, Zinc plated hardened steel for added strength and weatherability
- Hardened boron alloy locking eye resists cutting and sawing
- Hinge body conceals hinge pins and mounting hardware
- Concealed fixings to prevent prying
- Accepts shackle diameters up to 11mm
- Anti rust finish
- Mounting hardware included for easy installation
- Outdoor use, ideal to secure doors on cabinets, sheds, garages, fences, residential gates or storefronts
- Limited Lifetime Warranty

SKU: 720D

| ADDITIONAL INFORMATION |            |
|------------------------|------------|
| Weight                 | 0.335 kg   |
| Dimensions             | 159 (W) mm |

MASTER LOCK 720EURD HEAVY DUTY OUTDOOR DOOR PADLOCK SINGLE HINGE HASP IMAGES