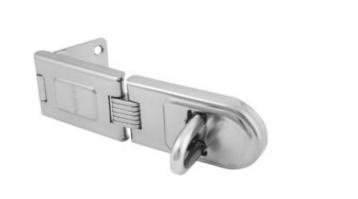

SKU: 720D

| ADDITIONAL INFORMATION |            |
|------------------------|------------|
| Weight                 | 0.335 kg   |
| Dimensions             | 159 (W) mm |

MASTER LOCK 720EURD HEAVY DUTY OUTDOOR DOOR PADLOCK SINGLE HINGE HASP IMAGES

720EURD 1

720EURD MAIN

www.securikey.co.uk

MASTER LOCK 720EURD HEAVY DUTY OUTDOOR DOOR PADLOCK SINGLE HINGE HASP IMAGES

720EURD 4

www.securikey.co.uk

Every effort has been made to ensure that the information in this brochure is correct. We have a policy of continually developing and improving our products and reserve the right to change specification without notice. By virtue of the Trades Description Act 1968 all measurements and weights must be considered approximate.