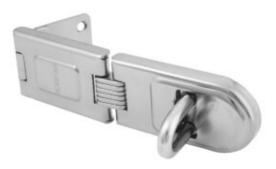

## 720EURD HASP & STAPLE - SECURITY

- Hard steel body, Zinc plated hardened steel for added strength and weatherability
- Hardened boron alloy locking eye resists cutting and sawing
- Hinge body conceals hinge pins and mounting hardware
- Concealed fixings to prevent prying
- Accepts shackle diameters up to 11mm
- Anti rust finish
- Mounting hardware included for easy installation
- Outdoor use, ideal to secure doors on cabinets, sheds, garages, fences, residential gates or storefronts
- Limited Lifetime Warranty

720EURD 1

720EURD MAIN

www.securikey.co.uk

MASTER LOCK 720EURD HEAVY DUTY OUTDOOR DOOR PADLOCK SINGLE HINGE HASP IMAGES

720EURD 4

www.securikey.co.uk

Every effort has been made to ensure that the information in this brochure is correct. We have a policy of continually developing and improving our products and reserve the right to change specification without notice. By virtue of the Trades Description Act 1968 all measurements and weights must be considered approximate.