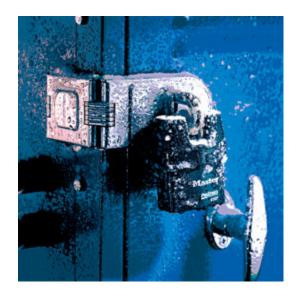

## 720EURD HASP & STAPLE - SECURITY

- Hard steel body, Zinc plated hardened steel for added strength and weatherability
- Hardened boron alloy locking eye resists cutting and sawing
- Hinge body conceals hinge pins and mounting hardware
- Concealed fixings to prevent prying
- Accepts shackle diameters up to 11mm
- Anti rust finish
- Mounting hardware included for easy installation
- Outdoor use, ideal to secure doors on cabinets, sheds, garages, fences, residential gates or storefronts
- Limited Lifetime Warranty

SKU: 720D

| ADDITIONAL INFORMATION |            |
|------------------------|------------|
| Weight                 | 0.335 kg   |
| Dimensions             | 159 (W) mm |

MASTER LOCK 720EURD HEAVY DUTY OUTDOOR DOOR PADLOCK SINGLE HINGE HASP IMAGES

720EURD 1

720EURD MAIN

www.securikey.co.uk

MASTER LOCK 720EURD HEAVY DUTY OUTDOOR DOOR PADLOCK SINGLE HINGE HASP IMAGES

720EURD 4

www.securikey.co.uk

Every effort has been made to ensure that the information in this brochure is correct. We have a policy of continually developing and improving our products and reserve the right to change specification without notice. By virtue of the Trades Description Act 1968 all measurements and weights must be considered approximate.