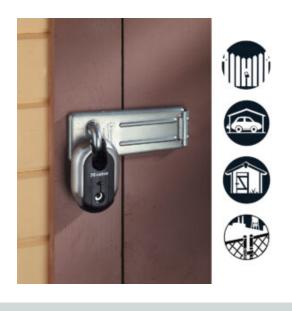

### 706EURD HASP & STAPLE - STANDARD

- Hard steel body
- Hardened steel staple to resist cutting & sawing
- Zinc plated hardened steel for added strength and weatherability
- Hidden hinge pins
- Hardened steel locking eye for strong cut resistance
- Tamper proof hinge for pry resistance
- · Concealed fixings to prevent prying
- Accepts shackle diameters up to 14mm
- Outdoor use, ideal to secure doors on cabinets, sheds, garages and residential gates
- Mounting hardware included for easy installation
- Limited Lifetime Warranty