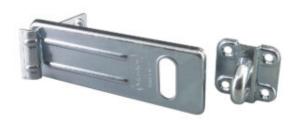

### 706EURD HASP & STAPLE - STANDARD

- Hard steel body
- Hardened steel staple to resist cutting & sawing
- Zinc plated hardened steel for added strength and weatherability
- Hidden hinge pins
- Hardened steel locking eye for strong cut resistance
- Tamper proof hinge for pry resistance
- · Concealed fixings to prevent prying
- Accepts shackle diameters up to 14mm
- Outdoor use, ideal to secure doors on cabinets, sheds, garages and residential gates
- Mounting hardware included for easy installation
- Limited Lifetime Warranty

### 706EURD MAIN

706EURD 2

706EURD 3