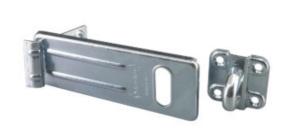

### 706EURD HASP & STAPLE - STANDARD

- Hard steel body
- Hardened steel staple to resist cutting & sawing
- Zinc plated hardened steel for added strength and weatherability
- Hidden hinge pins
- Hardened steel locking eye for strong cut resistance
- Tamper proof hinge for pry resistance
- · Concealed fixings to prevent prying
- Accepts shackle diameters up to 14mm
- Outdoor use, ideal to secure doors on cabinets, sheds, garages and residential gates
- Mounting hardware included for easy installation
- Limited Lifetime Warranty

### 706EURD MAIN

706EURD 2

706EURD 3