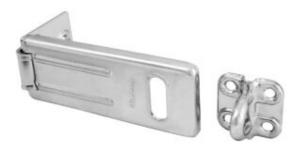

#### 703EURD HASP & STAPLE - STANDARD

- Hard steel body
- Hardened steel staple to resist cutting & sawing
- Zinc plated hardened steel for added strength and weatherability
- Hidden hinge pins, Tamper proof hinge for pry resistance
- Hardened steel locking eye for strong cut resistance
- · Concealed fixings to prevent prying
- Accepts shackle diameters up to 9mm
- Outdoor use, ideal to secure doors on cabinets, sheds, garages and residential gates
- Mounting hardware included for easy installation
- Limited Lifetime Warranty