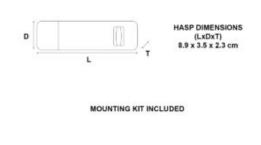

#### ADDITIONAL INFORMATION

**Dimensions** 

| Weight 0.108 kg |  |
|-----------------|--|
|                 |  |

91 (W) mm