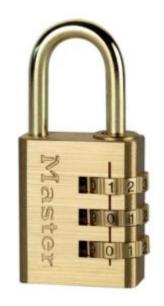

#### 630EURD 3-DIGIT CODE

- Solid aluminium body with brass finish and brass dialing wheels
- 3 digit selectable combination offering 1,000 possible combinations
- Single locking steel shackle
- Ideal for indoor use
- Limited Lifetime Warranty