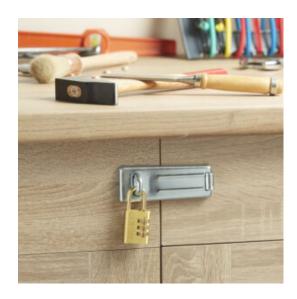

#### **COMBINATION PADLOCKS**

The Master Lock Combination Padlock range offers a variety of padlocks with either programmable or fixed combination. Combination Padlocks are ideal for keyless security, offering flexibility and security all in one package. These Combination Padlocks are ideal for bikes, gates, sheds, lockers and luggage bags, as well as other applications.

#### 630EURD 3-DIGIT CODE

- Solid aluminium body with brass finish and brass dialing wheels
- 3 digit selectable combination offering 1,000 possible combinations
- Single locking steel shackle
- Ideal for indoor use
- Limited Lifetime Warranty