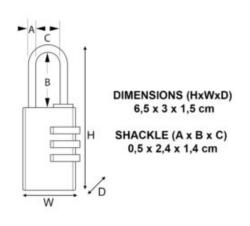

### ADDITIONAL INFORMATION

| Weight                          | 0.070 kg  |
|---------------------------------|-----------|
| Dimensions                      | 30 (W) mm |
| Shackle Diameter                | 5mm       |
| Horizontal Shackle<br>Clearance | 14mm      |
| Vertical Shackle<br>Clearance   | 25mm      |
| Body Width                      | 30mm      |