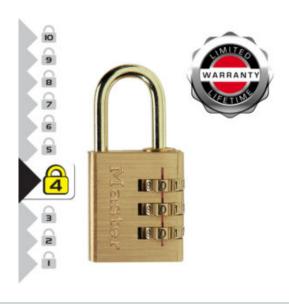

#### 630EURD 3-DIGIT CODE

- Solid aluminium body with brass finish and brass dialing wheels
- 3 digit selectable combination offering 1,000 possible combinations
- Single locking steel shackle
- Ideal for indoor use
- Limited Lifetime Warranty