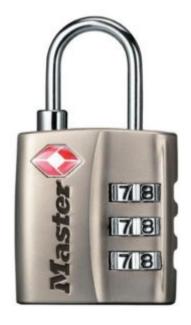

#### 4680D 3-DIGIT CODE TSA LUGGAGE LOCK

- TSA accepted padlock designed to fit most luggage zipper pulls
- 3 digit selectable combination offering 1,000 possible codes
- Die-cast body with steel shackle

# PADLOCK 4680DNKL RESETTABLE

## PADLOCK 4680DNKL RESETTABLE IMAGES

30mm set-your-own combination tsa-accepted luggage padlock; nickel