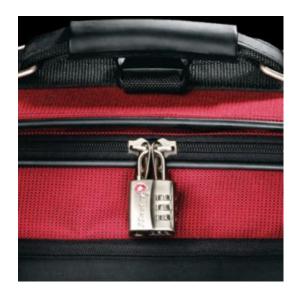

#### 4680D 3-DIGIT CODE TSA LUGGAGE LOCK

- TSA accepted padlock designed to fit most luggage zipper pulls
- 3 digit selectable combination offering 1,000 possible codes
- Die-cast body with steel shackle

# PADLOCK 4680DNKL RESETTABLE

## PADLOCK 4680DNKL RESETTABLE IMAGES

30mm set-your-own combination tsa-accepted luggage padlock; nickel