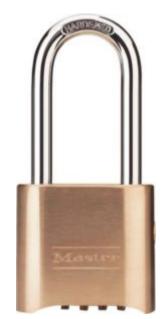

# PADLOCK 176LHKA RESETTABLE

### 176LHKA 4-DIGIT CODE

- 4 digit selectable combination offering 10,000 possible codes
- Override key provides immediate access for supervisors or emergency situations
- 4-pin tumbler cylinder helps prevents picking Double locking hardened steel shackle
- Double locking hardened steel shackle

### **ADDITIONAL INFORMATION**

| Weight                          | 0.340 kg  |
|---------------------------------|-----------|
| Dimensions                      | 51 (W) mm |
| Shackle Diameter                | 8mm       |
| Horizontal Shackle<br>Clearance | 25mm      |
| Vertical Shackle<br>Clearance   | 57mm      |
| Body Width                      | 51mm      |