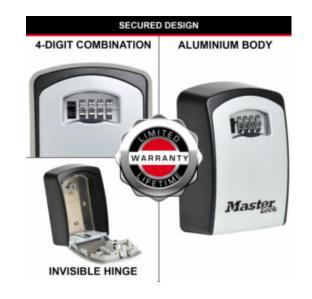

#### 5403D KEY STORE BOX LARGE

- Large capacity ideal for bunches of keys and access control cards
- Ideal for use in commercial and domestic applications by construction workers, maintenance teams, district nurses, cleaning service employees, children after school etc...
- 4-digit programmable combination offering 10,000 possible codes
- Shutter door to protect combination dials from weather
- Aluminium cast body to resist against hammering or sawing
- Corrosion resistant suitable for outdoor use
- Prevents being "locked out"
- Easily mounts to most surfaces (Fixings provided)
- Limited Lifetime Warranty

### MASTER LOCK 5403EURD KEY LOCK BOX - WALL MOUNT KEY SAFE IMAGES

Extra large key lock box - wall mount

5403EURD\_SECUREDDESIGN

5403EURD\_APPLICATION