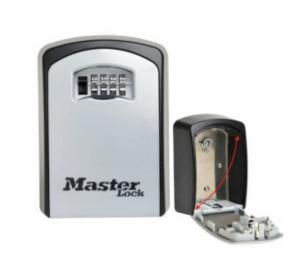

#### 5403D KEY STORE BOX LARGE

- Large capacity ideal for bunches of keys and access control cards
- Ideal for use in commercial and domestic applications by construction workers, maintenance teams, district nurses, cleaning service employees, children after school etc...
- 4-digit programmable combination offering 10,000 possible codes
- Shutter door to protect combination dials from weather
- Aluminium cast body to resist against hammering or sawing
- Corrosion resistant suitable for outdoor use
- Prevents being "locked out"
- Easily mounts to most surfaces (Fixings provided)
- Limited Lifetime Warranty

### MASTER LOCK 5403EURD KEY LOCK BOX - WALL MOUNT KEY SAFE IMAGES

Extra large key lock box - wall mount

5403EURD\_SECUREDDESIGN

5403EURD\_APPLICATION