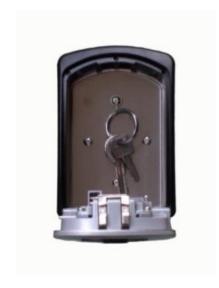

#### 5403D KEY STORE BOX LARGE

- Large capacity ideal for bunches of keys and access control cards
- Ideal for use in commercial and domestic applications by construction workers, maintenance teams, district nurses, cleaning service employees, children after school etc...
- 4-digit programmable combination offering 10,000 possible codes
- Shutter door to protect combination dials from weather
- Aluminium cast body to resist against hammering or sawing
- Corrosion resistant suitable for outdoor use
- Prevents being "locked out"
- Easily mounts to most surfaces (Fixings provided)
- Limited Lifetime Warranty

#### MASTER LOCK 5403EURD KEY LOCK BOX - WALL MOUNT KEY SAFE IMAGES

5403EURD\_YESNO

5403EURD\_OUTDOOR\_WALLMOUNTED

5403EURD\_COMBINATIONSETUP