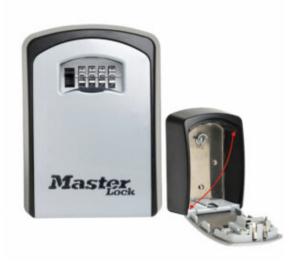

#### 5403D KEY STORE BOX LARGE

- Large capacity ideal for bunches of keys and access control cards
- Ideal for use in commercial and domestic applications by construction workers, maintenance teams, district nurses, cleaning service employees, children after school etc...
- 4-digit programmable combination offering 10,000 possible codes
- Shutter door to protect combination dials from weather
- Aluminium cast body to resist against hammering or sawing
- Corrosion resistant suitable for outdoor use
- Prevents being "locked out"
- Easily mounts to most surfaces (Fixings provided)
- Limited Lifetime Warranty

### MASTER LOCK 5403EURD KEY LOCK BOX - WALL MOUNT KEY SAFE IMAGES

Extra large key lock box - wall mount

5403EURD\_SECUREDDESIGN

5403EURD\_APPLICATION