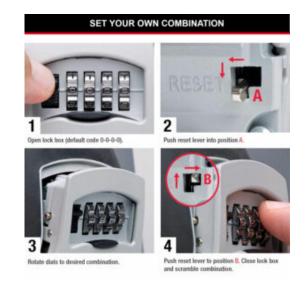

#### MASTER LOCK 5403EURD KEY LOCK BOX - WALL MOUNT KEY SAFE IMAGES

5403EURD\_YESNO

5403EURD\_OUTDOOR\_WALLMOUNTED

5403EURD\_COMBINATIONSETUP