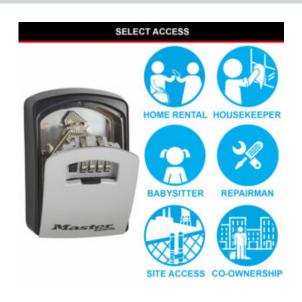

#### 5403D KEY STORE BOX LARGE

- Large capacity ideal for bunches of keys and access control cards
- Ideal for use in commercial and domestic applications by construction workers, maintenance teams, district nurses, cleaning service employees, children after school etc...
- 4-digit programmable combination offering 10,000 possible codes
- Shutter door to protect combination dials from weather
- Aluminium cast body to resist against hammering or sawing
- Corrosion resistant suitable for outdoor use
- Prevents being "locked out"
- Easily mounts to most surfaces (Fixings provided)
- Limited Lifetime Warranty