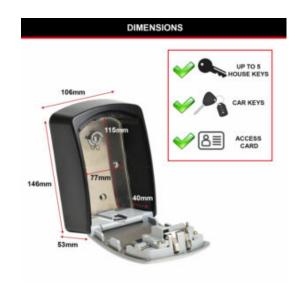

#### ADDITIONAL INFORMATION

| Weight          | 0.865 kg                      |
|-----------------|-------------------------------|
| Dimensions      | 146 (H) x 105 (W) x 51 (D) mm |
| Internal Height | 117mm                         |
| Internal Width  | 79mm                          |
| Internal Depth  | 42mm                          |