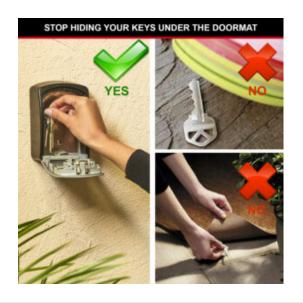

#### **KEY STORAGE**

With secure key storage there is no need to place keys in an unprotected spot like under the door mat or plant pot.