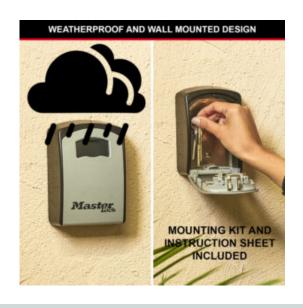

#### 5403D KEY STORE BOX LARGE

- Large capacity ideal for bunches of keys and access control cards
- Ideal for use in commercial and domestic applications by construction workers, maintenance teams, district nurses, cleaning service employees, children after school etc...
- 4-digit programmable combination offering 10,000 possible codes
- Shutter door to protect combination dials from weather
- Aluminium cast body to resist against hammering or sawing
- Corrosion resistant suitable for outdoor use
- Prevents being "locked out"
- Easily mounts to most surfaces (Fixings provided)
- Limited Lifetime Warranty