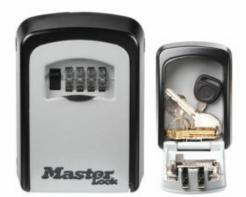

# MASTER LOCK 5401EURD COMBINATION KEY SAFE

- Ideal for use in commercial and domestic applications by construction workers, maintenance teams, district nurses, cleaning service employees, children after school etc...
- 4-digit programmable combination offering 10,000 possible codes
- Shutter door to protect combination dials from weather
- Aluminium cast body to resist against hammering or sawing
- Corrosion resistant suitable for outdoor use
- Prevents being "locked out"
- Easily mounts to most surfaces (Fixings provided)
- Limited Lifetime Warranty

#### 5401EURD\_MAIN

Medium key lock box - wall mount

5401EURD\_SECUREDDESIGN

Medium key lock box - wall mount

www.securikey.co.uk