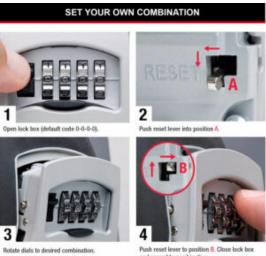

### MASTER LOCK 5401EURD COMBINATION KEY SAFE IMAGES

and scramble comb

5401EURD\_COMBINATIONSETUP