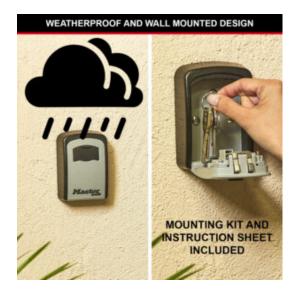

# MASTER LOCK 5401EURD COMBINATION KEY SAFE

- Ideal for use in commercial and domestic applications by construction workers, maintenance teams, district nurses, cleaning service employees, children after school etc...
- 4-digit programmable combination offering 10,000 possible codes
- Shutter door to protect combination dials from weather
- Aluminium cast body to resist against hammering or sawing
- Corrosion resistant suitable for outdoor use
- Prevents being "locked out"
- Easily mounts to most surfaces (Fixings provided)
- Limited Lifetime Warranty

## MASTER LOCK 5401EURD COMBINATION KEY SAFE IMAGES

5401EURD\_DIMENSIONS

5401EURD\_OUTDOOR\_WALLMOUNTED

5401EURD\_APPLICATION

5401EURD\_YESNO

www.securikey.co.uk