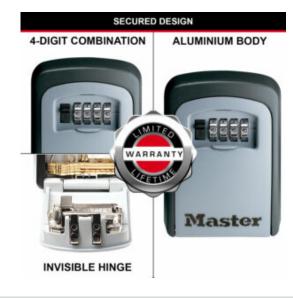

# MASTER LOCK 5401EURD COMBINATION KEY SAFE

- Ideal for use in commercial and domestic applications by construction workers, maintenance teams, district nurses, cleaning service employees, children after school etc...
- 4-digit programmable combination offering 10,000 possible codes
- Shutter door to protect combination dials from weather
- Aluminium cast body to resist against hammering or sawing
- Corrosion resistant suitable for outdoor use
- Prevents being "locked out"
- Easily mounts to most surfaces (Fixings provided)
- Limited Lifetime Warranty