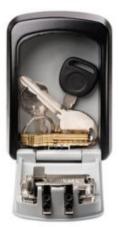

#### 5401EURD\_MAIN

Medium key lock box - wall mount

5401EURD\_SECUREDDESIGN

Medium key lock box - wall mount

www.securikey.co.uk