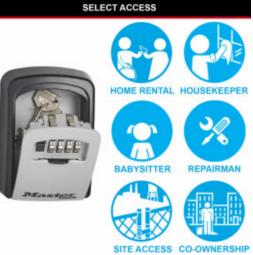

# MASTER LOCK 5401EURD COMBINATION KEY SAFE

- Ideal for use in commercial and domestic applications by construction workers, maintenance teams, district nurses, cleaning service employees, children after school etc...
- 4-digit programmable combination offering 10,000 possible codes
- Shutter door to protect combination dials from weather
- Aluminium cast body to resist against hammering or sawing
- Corrosion resistant suitable for outdoor use
- Prevents being "locked out"
- Easily mounts to most surfaces (Fixings provided)
- Limited Lifetime Warranty

## MASTER LOCK 5401EURD COMBINATION KEY SAFE IMAGES

5401EURD\_DIMENSIONS

5401EURD\_OUTDOOR\_WALLMOUNTED

5401EURD\_APPLICATION

5401EURD\_YESNO

www.securikey.co.uk