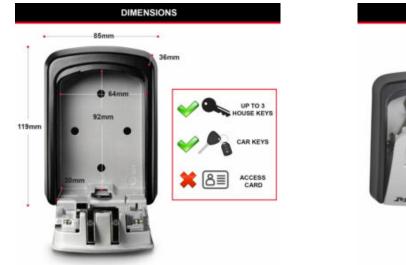

### ADDITIONAL INFORMATION

| Weight          | 0.487 kg                     |
|-----------------|------------------------------|
| Dimensions      | 119 (H) x 85 (W) x 35 (D) mm |
| Internal Height | 91mm                         |
| Internal Width  | 64mm                         |
| Internal Depth  | 28mm                         |

## MASTER LOCK 5401EURD COMBINATION KEY SAFE IMAGES

5401EURD\_DIMENSIONS

5401EURD\_OUTDOOR\_WALLMOUNTED

5401EURD\_APPLICATION

5401EURD\_YESNO

www.securikey.co.uk