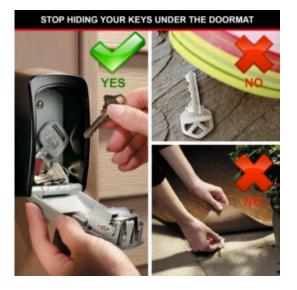

### **KEY STORAGE**

With secure key storage there is no need to place keys in an unprotected spot like under the door mat or plant pot.

## MASTER LOCK 5401EURD COMBINATION KEY SAFE IMAGES

5401EURD\_DIMENSIONS

5401EURD\_OUTDOOR\_WALLMOUNTED

5401EURD\_APPLICATION

5401EURD\_YESNO

www.securikey.co.uk