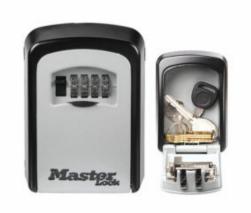

# MASTER LOCK 5401EURD COMBINATION KEY SAFE

- Ideal for use in commercial and domestic applications by construction workers, maintenance teams, district nurses, cleaning service employees, children after school etc...
- 4-digit programmable combination offering 10,000 possible codes
- Shutter door to protect combination dials from weather
- Aluminium cast body to resist against hammering or sawing
- Corrosion resistant suitable for outdoor use
- Prevents being "locked out"
- Easily mounts to most surfaces (Fixings provided)
- Limited Lifetime Warranty

#### 5401EURD\_MAIN

Medium key lock box - wall mount

5401EURD\_SECUREDDESIGN

Medium key lock box - wall mount

www.securikey.co.uk