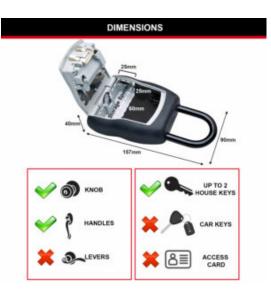

#### ADDITIONAL INFORMATION

| Weight                          | 0.520 kg                     |
|---------------------------------|------------------------------|
| Dimensions                      | 160 (H) x 90 (W) x 40 (D) mm |
| Shackle Diameter                | 10mm                         |
| Horizontal Shackle<br>Clearance | 36mm                         |
| Vertical Shackle<br>Clearance   | 47mm                         |
| Body Width                      | 90mm                         |
| Internal Height                 | 78mm                         |
| Internal Width                  | 68mm                         |
| Internal Depth                  | 34mm                         |

#### 5400EURD\_DIMENSIONS

5400EURD\_COMBINATIONSETUP

5400EURD\_INSTALLATION

5400EURD\_YESNO

www.securikey.co.uk