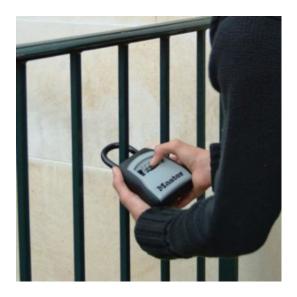

# 5400D KEY STORE BOX PORTABLE

- Ideal for use in commercial and domestic applications by construction workers, maintenance teams, district nurses, cleaning service employees, children after school etc...
- 4-digit programmable combination offering 10,000 possible codes
- Shutter door to protect combination dials from weather
- Shackle feature for maximum flexibility of use
- Aluminium cast body to resist against hammering or sawing
- ABS vinyl plastic cover protects against scratches
- Corrosion resistant suitable for outdoor use
- Prevents being "locked out"
- Limited Lifetime Warranty

### MASTER LOCK SELECT ACCESS 5400D KEY LOCK BOX - PORTABLE KEY SAFE IMAGES

Medium key lock box - with shackle

5400EURD\_OUTDOOR\_WALLMOUNTED

Every effort has been made to ensure that the information in this brochure is correct. We have a policy of continually developing and improving our products and reserve the right to change specification without notice. By virtue of the Trades Description Act 1968 all measurements and weights must be considered approximate.