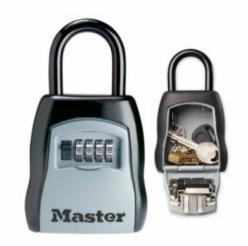

## MASTER LOCK SELECT ACCESS 5400D KEY LOCK BOX - PORTABLE KEY SAFE IMAGES

Medium key lock box - with shackle

5400EURD\_MAIN

www.securikey.co.uk

### MASTER LOCK SELECT ACCESS 5400D KEY LOCK BOX - PORTABLE KEY SAFE IMAGES

Medium key lock box - with shackle

5400EURD\_OUTDOOR\_WALLMOUNTED

Every effort has been made to ensure that the information in this brochure is correct. We have a policy of continually developing and improving our products and reserve the right to change specification without notice. By virtue of the Trades Description Act 1968 all measurements and weights must be considered approximate.