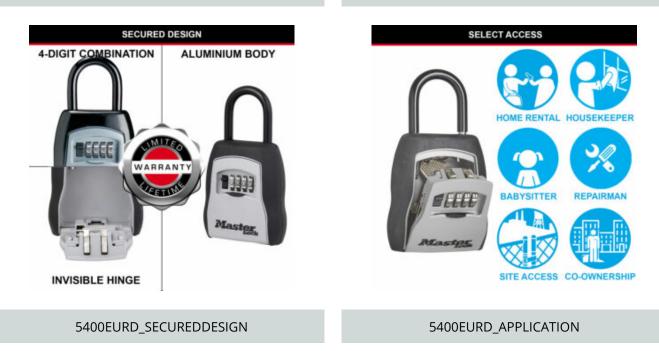

# 5400D KEY STORE BOX PORTABLE

- Ideal for use in commercial and domestic applications by construction workers, maintenance teams, district nurses, cleaning service employees, children after school etc...
- 4-digit programmable combination offering 10,000 possible codes
- Shutter door to protect combination dials from weather
- Shackle feature for maximum flexibility of use
- Aluminium cast body to resist against hammering or sawing
- ABS vinyl plastic cover protects against scratches
- Corrosion resistant suitable for outdoor use
- Prevents being "locked out"
- Limited Lifetime Warranty

### **KEY STORAGE**

With secure key storage there is no need to place keys in an unprotected spot like under the door mat or plant pot.