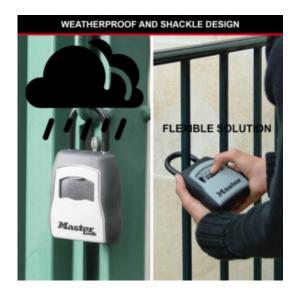

# 5400D KEY STORE BOX PORTABLE

- Ideal for use in commercial and domestic applications by construction workers, maintenance teams, district nurses, cleaning service employees, children after school etc...
- 4-digit programmable combination offering 10,000 possible codes
- Shutter door to protect combination dials from weather
- Shackle feature for maximum flexibility of use
- Aluminium cast body to resist against hammering or sawing
- ABS vinyl plastic cover protects against scratches
- Corrosion resistant suitable for outdoor use
- Prevents being "locked out"
- Limited Lifetime Warranty