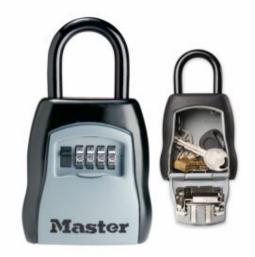

# 5400D KEY STORE BOX PORTABLE

- Ideal for use in commercial and domestic applications by construction workers, maintenance teams, district nurses, cleaning service employees, children after school etc...
- 4-digit programmable combination offering 10,000 possible codes
- Shutter door to protect combination dials from weather
- Shackle feature for maximum flexibility of use
- Aluminium cast body to resist against hammering or sawing
- ABS vinyl plastic cover protects against scratches
- Corrosion resistant suitable for outdoor use
- Prevents being "locked out"
- Limited Lifetime Warranty

## MASTER LOCK SELECT ACCESS 5400D KEY LOCK BOX - PORTABLE KEY SAFE IMAGES

Medium key lock box - with shackle

5400EURD\_MAIN

www.securikey.co.uk