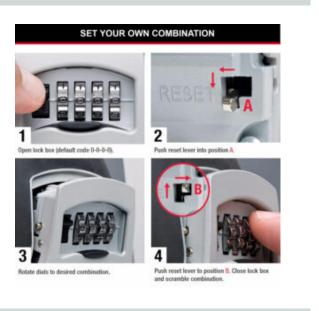

#### 5400EURD\_DIMENSIONS

5400EURD\_COMBINATIONSETUP

5400EURD\_INSTALLATION

5400EURD\_YESNO

www.securikey.co.uk