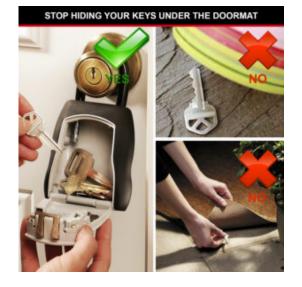

### **KEY STORAGE**

With secure key storage there is no need to place keys in an unprotected spot like under the door mat or plant pot.

#### 5400EURD\_DIMENSIONS

5400EURD\_COMBINATIONSETUP

5400EURD\_INSTALLATION

5400EURD\_YESNO

www.securikey.co.uk