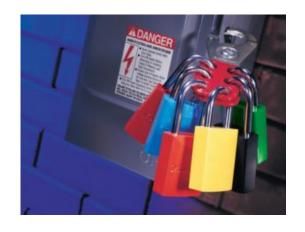

### **421 STEEL SAFETY LOCKOUT HASP**

- Used in conjunction with lockout padlocks for the isolation of machinery, plant and switchgear
- Can be used by up to 6 workers. The hasp cannot be removed until all the padlocks are disengaged
- Tamper resistant scissor style
- High visibility red colour enables quick identification of equipment under isolation
- Accepts padlocks with shackles up to 10mm diameter
- 38mm jaw diameter

### SAFETY LOCKOUT 421 38MM JAW DIAMETER IMAGES

Scissor Type Safety Lockout Hasp