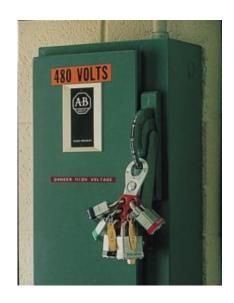

### **421 STEEL SAFETY LOCKOUT HASP**

- Used in conjunction with lockout padlocks for the isolation of machinery, plant and switchgear
- Can be used by up to 6 workers. The hasp cannot be removed until all the padlocks are disengaged
- Tamper resistant scissor style
- High visibility red colour enables quick identification of equipment under isolation
- Accepts padlocks with shackles up to 10mm diameter
- 38mm jaw diameter

### SAFETY LOCKOUT 421 38MM JAW DIAMETER IMAGES

Scissor Type Safety Lockout Hasp