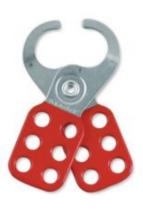

### 420 STEEL SAFETY LOCKOUT HASP

- Used in conjunction with lockout padlocks for the isolation of machinery, plant and switchgear
- Can be used by up to 6 workers. The hasp cannot be removed until all the padlocks are disengaged
- Tamper resistant scissor style
- High visibility red colour enables quick identification of equipment under isolation
- Accepts padlocks with shackles up to 10mm diameter
- 25mm jaw diameter

### SAFETY LOCKOUT 420 25MM JAW DIAMETER IMAGES

Scissor Type Safety Lockout Hasp