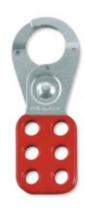

### 420 STEEL SAFETY LOCKOUT HASP

- Used in conjunction with lockout padlocks for the isolation of machinery, plant and switchgear
- Can be used by up to 6 workers. The hasp cannot be removed until all the padlocks are disengaged
- Tamper resistant scissor style
- High visibility red colour enables quick identification of equipment under isolation
- Accepts padlocks with shackles up to 10mm diameter
- 25mm jaw diameter

### SAFETY LOCKOUT 420 25MM JAW DIAMETER IMAGES

Scissor Type Safety Lockout Hasp