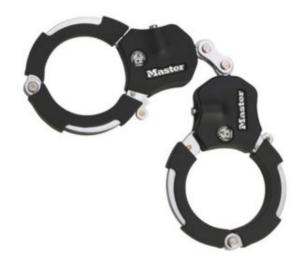

# STREET CUFFS 8200D SINGLE LINK

#### 8200D STREET CUFFS - SINGLE LINK

- Increased security for cycles, scooters and motorbikes
- Compact, lightweight and attractive design offering maximum security
- Hardened steel laminated construction with rubberised bumper eliminates scratching
- 75mm internal diameter will fit around most UK street furniture
- High security radial pin tumbler locking mechanism offers the highest resistance to picking
- Simple 'push to lock" operation
- 2 keys supplied