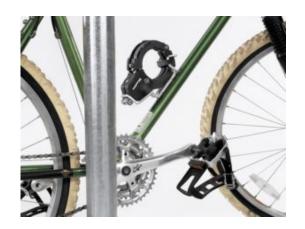

#### 8200D STREET CUFFS - SINGLE LINK

- Increased security for cycles, scooters and motorbikes
- Compact, lightweight and attractive design offering maximum security
- Hardened steel laminated construction with rubberised bumper eliminates scratching
- 75mm internal diameter will fit around most UK street furniture
- High security radial pin tumbler locking mechanism offers the highest resistance to picking
- Simple 'push to lock" operation
- 2 keys supplied