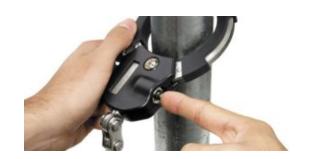

#### 8200D STREET CUFFS - SINGLE LINK

- Increased security for cycles, scooters and motorbikes
- Compact, lightweight and attractive design offering maximum security
- Hardened steel laminated construction with rubberised bumper eliminates scratching
- 75mm internal diameter will fit around most UK street furniture
- High security radial pin tumbler locking mechanism offers the highest resistance to picking
- Simple 'push to lock" operation
- 2 keys supplied