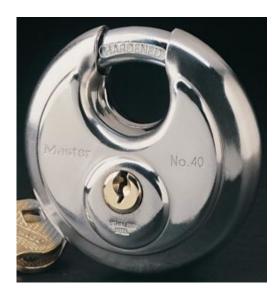

## 40D 4-PIN

- Stainless steel body resists corrosion
- Shielded lock design minimizes shackle exposure
- Double locking hardened steel shackle
- 2 keys supplied

SKU: 40D

## **ADDITIONAL INFORMATION**

| Weight                          | 0.275 kg  |
|---------------------------------|-----------|
| Dimensions                      | 70 (W) mm |
| Shackle Diameter                | 10mm      |
| Horizontal Shackle<br>Clearance | 19mm      |
| Vertical Shackle<br>Clearance   | 19mm      |
| Body Width                      | 70mm      |

## PADLOCK 40D IMAGES

70mm Discus Padlock

Your Securikey Stockist

Every effort has been made to ensure that the information in this brochure is correct. We have a policy of continually developing and improving our products and reserve the right to change specification without notice. By virtue of the Trades Description Act 1968 all measurements and weights must be considered approximate.