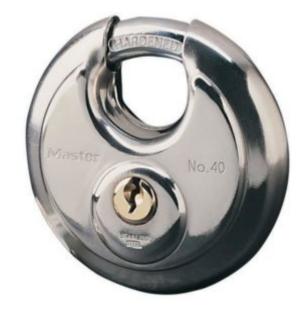

## 40D 4-PIN

- Stainless steel body resists corrosion
- Shielded lock design minimizes shackle exposure
- Double locking hardened steel shackle
- 2 keys supplied

SKU: 40D

## **ADDITIONAL INFORMATION**

| Weight                          | 0.275 kg  |
|---------------------------------|-----------|
| Dimensions                      | 70 (W) mm |
| Shackle Diameter                | 10mm      |
| Horizontal Shackle<br>Clearance | 19mm      |
| Vertical Shackle<br>Clearance   | 19mm      |
| Body Width                      | 70mm      |

## PADLOCK 40D IMAGES

70mm Discus Padlock

Your Securikey Stockist

Every effort has been made to ensure that the information in this brochure is correct. We have a policy of continually developing and improving our products and reserve the right to change specification without notice. By virtue of the Trades Description Act 1968 all measurements and weights must be considered approximate.