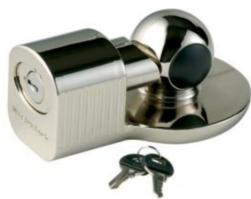

#### 377D UNIVERSAL TRAILER LOCK

- Fits inside the tow hitch to guard against theft of trailers, caravans, boats, jet skis, etc...
- Suitable for 48mm and 51mm ball diameters
- Universal design suitable for most tow hitches
- Zinc and galvanised nickel body resists corrosion

# **UNIVERSAL TRAILER LOCK 377D**

### **UNIVERSAL TRAILER LOCK 377D IMAGES**

Universal Trailer Coupler Lock