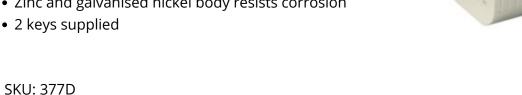

#### 377D UNIVERSAL TRAILER LOCK

- Fits inside the tow hitch to guard against theft of trailers, caravans, boats, jet skis, etc...
- Suitable for 48mm and 51mm ball diameters
- Universal design suitable for most tow hitches
- Zinc and galvanised nickel body resists corrosion

# **UNIVERSAL TRAILER LOCK 377D**

### **UNIVERSAL TRAILER LOCK 377D IMAGES**

Universal Trailer Coupler Lock