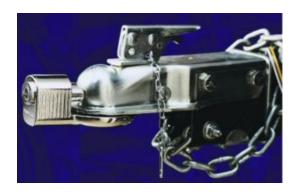

#### 377D UNIVERSAL TRAILER LOCK

- Fits inside the tow hitch to guard against theft of trailers, caravans, boats, jet skis, etc...
- Suitable for 48mm and 51mm ball diameters
- Universal design suitable for most tow hitches
- Zinc and galvanised nickel body resists corrosion

# **UNIVERSAL TRAILER LOCK 377D**

### **UNIVERSAL TRAILER LOCK 377D IMAGES**

Universal Trailer Coupler Lock