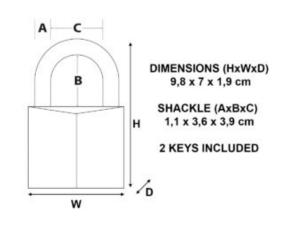

## ADDITIONAL INFORMATION

| Weight                          | 0.563 kg  |
|---------------------------------|-----------|
| Dimensions                      | 70 (W) mm |
| Shackle Diameter                | 11mm      |
| Horizontal Shackle<br>Clearance | 36mm      |
| Vertical Shackle<br>Clearance   | 39mm      |
| Body Width                      | 70mm      |