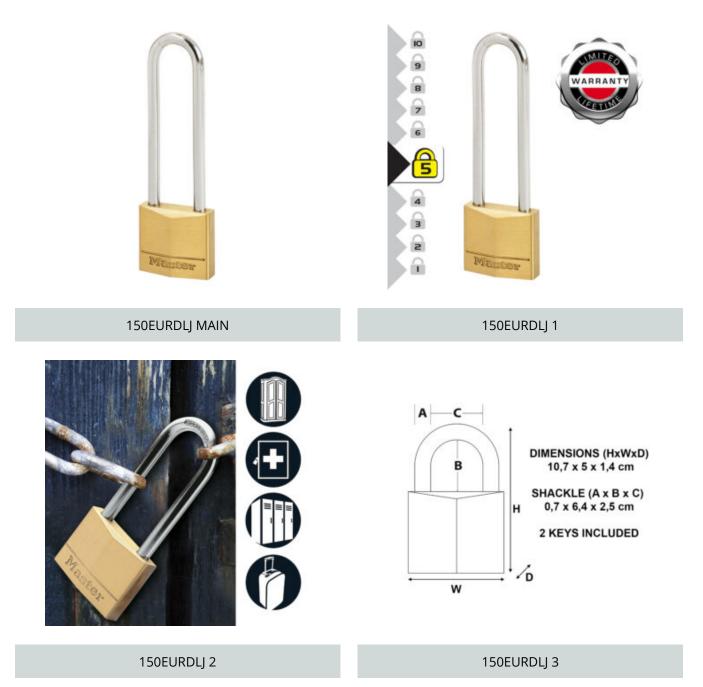

- Corrosion resistant brass body
- Simple locking steel shackle
- Supplied with 2 keys
- For indoor or outdoor use
- 5-pin cylinder for increased pick resistance
- Dual locking levers for added protection from prying and hammering
- Limited Lifetime Warranty

## ADDITIONAL INFORMATION

| Weight                          | 0.242 kg  |
|---------------------------------|-----------|
| Dimensions                      | 50 (W) mm |
| Shackle Diameter                | 7mm       |
| Horizontal Shackle<br>Clearance | 25mm      |
| Vertical Shackle<br>Clearance   | 64mm      |
| Body Width                      | 50mm      |

## MASTER LOCK 150EURDLJ 50MM BRASS PADLOCK IMAGES

www.securikey.co.uk

Every effort has been made to ensure that the information in this brochure is correct. We have a policy of continually developing and improving our products and reserve the right to change specification without notice. By virtue of the Trades Description Act 1968 all measurements and weights must be considered approximate.