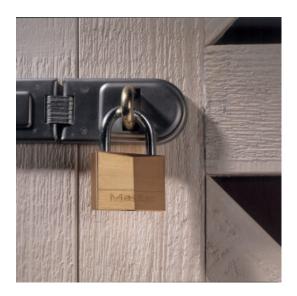

# 150D 5-PIN

- Corrosion resistant brass body
- Double locking hardened steel shackle
- Supplied with 2 keys
- For indoor or outdoor use
- 5-pin cylinder for increased pick resistance
- Dual locking levers for added protection from prying and hammering
- Limited Lifetime Warranty

# MASTER LOCK 150EURD 50MM BRASS PADLOCK IMAGES

50mm Brass Padlock

150EURD 1

150EURD 2

150EURD 5

www.securikey.co.uk

MASTER LOCK 150EURD 50MM BRASS PADLOCK