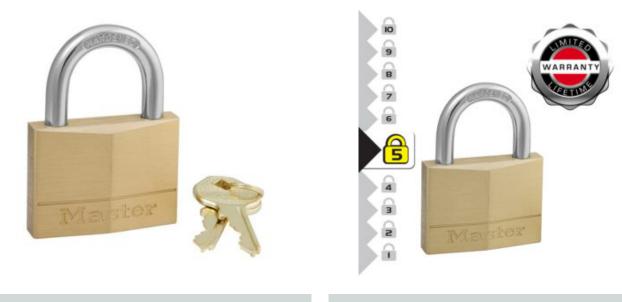

# 150D 5-PIN

- Corrosion resistant brass body
- Double locking hardened steel shackle
- Supplied with 2 keys
- For indoor or outdoor use
- 5-pin cylinder for increased pick resistance
- Dual locking levers for added protection from prying and hammering
- Limited Lifetime Warranty

#### ADDITIONAL INFORMATION

| Weight                          | 0.211 kg  |
|---------------------------------|-----------|
| Dimensions                      | 50 (W) mm |
| Shackle Diameter                | 7mm       |
| Horizontal Shackle<br>Clearance | 25mm      |
| Vertical Shackle<br>Clearance   | 25mm      |
| Body Width                      | 50mm      |