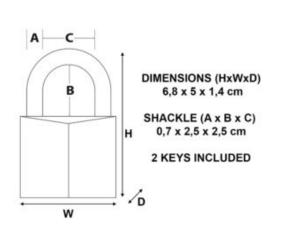

#### ADDITIONAL INFORMATION

| Weight                          | 0.211 kg  |
|---------------------------------|-----------|
| Dimensions                      | 50 (W) mm |
| Shackle Diameter                | 7mm       |
| Horizontal Shackle<br>Clearance | 25mm      |
| Vertical Shackle<br>Clearance   | 25mm      |
| Body Width                      | 50mm      |