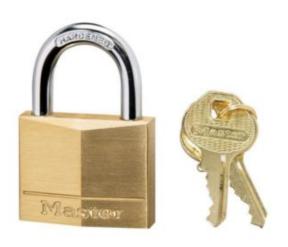

# MASTER LOCK 140EURD BRASS 40MM PADLOCK

### MASTER LOCK 140EURD BRASS 40MM PADLOCK IMAGES

40mm Brass Padlock

140EURD 1

140EURD 2

140EURD 3