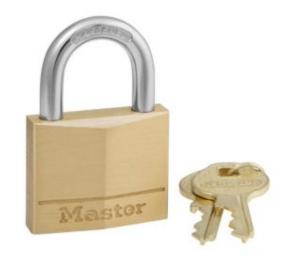

### MASTER LOCK 140EURD BRASS 40MM PADLOCK

### 140D 4-PIN

- Corrosion resistant brass body
- Double locking hardened steel shackle
- Supplied with 2 keys
- For indoor or outdoor use
- 4-pin cylinder for increased pick resistance
- Dual locking levers for added protection from prying and hammering
- Limited Lifetime Warranty

SKU: 140D