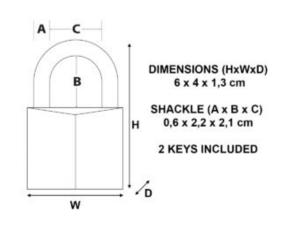

### ADDITIONAL INFORMATION

| Weight                          | 0.145 kg  |
|---------------------------------|-----------|
| Dimensions                      | 40 (W) mm |
| Shackle Diameter                | 6mm       |
| Horizontal Shackle<br>Clearance | 21mm      |
| Vertical Shackle<br>Clearance   | 22mm      |
| Body Width                      | 40mm      |