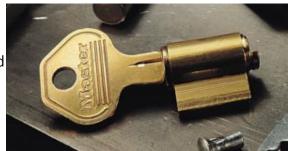

## CYLINDER 295W27-10L470

 5-Pin Cylinder for 21,24,25,27, 28, 220 & 230 padlocks Keyed to differ

SKU: 295W27KA/10L470

## CYLINDER 295W27 KEYED ALIKE 10L470 FOR 21,24,25,27, 28, 220 & 230