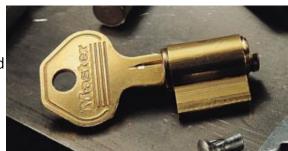

## CYLINDER 295W27-10L464

 5-Pin Cylinder for 21,24,25,27, 28, 220 & 230 padlocks Keyed to differ

SKU: 295W27KA/10L464

## CYLINDER 295W27 KEYED ALIKE 10L464 FOR 21,24,25,27, 28, 220 & 230