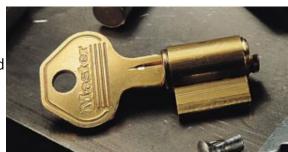

## CYLINDER 295W27-10L341

 5-Pin Cylinder for 21,24,25,27, 28, 220 & 230 padlocks Keyed to differ

SKU: 295W27KA/10L341

## CYLINDER 295W27 KEYED ALIKE 10L341 FOR 21,24,25,27, 28, 220 & 230