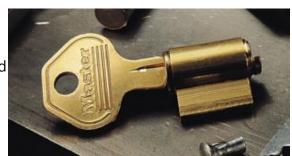

## CYLINDER 295W27-10L091

 5-Pin Cylinder for 21,24,25,27, 28, 220 & 230 padlocks Keyed to differ

SKU: 295W27KA/10L091

## CYLINDER 295W27 KEYED ALIKE 10L091 FOR 21,24,25,27, 28, 220 & 230