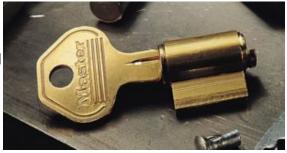

## CYLINDER 295W27-10L040

• 5-Pin Cylinder for 21,24,25,27, 28, 220 & 230 padlocks Keyed to differ

SKU: 295W27KA/10L040