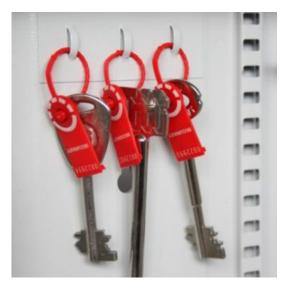

## SYSTEM 30

- 1.5mm steel cabinet with flush closing rim to resist forced entry
- Adjustable colour coded and numbered hook bars allow the layout to be customised
- Ingenious key tabs are designed to hang so that the number is always visible
- Closed loops included for use with optional security seals
- Durable Light Grey paint finish will suit most environments
- Supplied with security lock and 2 keys

## SYSTEM CABINETS FOR 30 KEYS IMAGES

System 30

Security Seals & Loops

Every effort has been made to ensure that the information in this brochure is correct. We have a policy of continually developing and improving our products and reserve the right to change specification without notice. By virtue of the Trades Description Act 1968 all measurements and weights must be considered approximate.