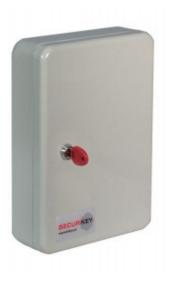

## SYSTEM 30

- 1.5mm steel cabinet with flush closing rim to resist forced entry
- Adjustable colour coded and numbered hook bars allow the layout to be customised
- Ingenious key tabs are designed to hang so that the number is always visible
- Closed loops included for use with optional security seals
- Durable Light Grey paint finish will suit most environments
- Supplied with security lock and 2 keys

## SYSTEM CABINETS FOR 30 KEYS IMAGES

System 30

Security Seals & Loops

Every effort has been made to ensure that the information in this brochure is correct. We have a policy of continually developing and improving our products and reserve the right to change specification without notice. By virtue of the Trades Description Act 1968 all measurements and weights must be considered approximate.