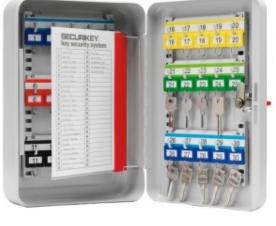

## SYSTEM 30

- 1.5mm steel cabinet with flush closing rim to resist forced entry
- Adjustable colour coded and numbered hook bars allow the layout to be customised
- Ingenious key tabs are designed to hang so that the number is always visible
- Closed loops included for use with optional security seals
- Durable Light Grey paint finish will suit most environments
- Supplied with security lock and 2 keys

## SYSTEM CABINETS FOR 30 KEYS IMAGES

System 30

Security Seals & Loops

Every effort has been made to ensure that the information in this brochure is correct. We have a policy of continually developing and improving our products and reserve the right to change specification without notice. By virtue of the Trades Description Act 1968 all measurements and weights must be considered approximate.