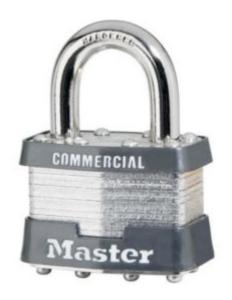

## 21WO PADLOCK BODY

• Laminated steel padlock Without cylinder

SKU: 21WO

## ADDITIONAL INFORMATION

| Weight                          | 0.228 kg  |
|---------------------------------|-----------|
| Dimensions                      | 45 (W) mm |
| Shackle Diameter                | 8mm       |
| Horizontal Shackle<br>Clearance | 19mm      |
| Vertical Shackle<br>Clearance   | 24mm      |