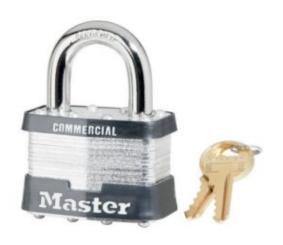

### MASTER LOCK NO.25 REKEYABLE LAMINATED PADLOCK

### MASTER LOCK NO.25 REKEYABLE LAMINATED PADLOCK

- Commercial grade padlock features superior protection from drilling and prying
- Tough laminated steel body
- · Double locking hardened steel shackle
- Vinyl bumper helps prevent scratching and marking
- Double deadbolt locking for added protection from prying and hammering
- Supplied with 2 keys
- Rekeyable, 5-pin W27 cylinder helps prevent picking

### **ADDITIONAL INFORMATION**

| Weight                          | 0.413 kg  |
|---------------------------------|-----------|
| Dimensions                      | 50 (W) mm |
| Shackle Diameter                | 10mm      |
| Horizontal Shackle<br>Clearance | 24mm      |
| Vertical Shackle<br>Clearance   | 25mm      |
| Body Width                      | 51mm      |