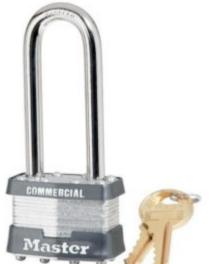

### MASTER LOCK NO.21LJ PADLOCK LONG SHACKLE REKEYABLE

### MASTER LOCK NO.21LJ PADLOCK LONG SHACKLE **REKEYABLE**

- Tough laminated steel body
- Commercial grade padlock features superior protection from drilling and prying
- Double locking hardened steel shackle
- Rekeyable, 5-pin W27 cylinder helps prevent picking
- and hammering
- Supplied with 2 keys

 Vinyl bumper helps prevent scratching and marking • Double deadbolt locking for added protection from prying SKU: 21LJ