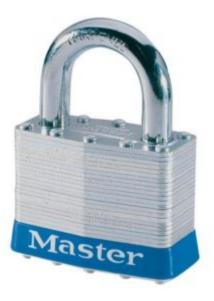

## LAMINATED STEEL PADLOCKS

Laminated Steel Padlocks provide dual locking hardened steel shackles and tough laminated steel bodies. These general purpose Laminated Steel Padlocks are able to withstand heavy physical abuse and are a good deterrent against theft.

## 5D 4-PIN

- Tough laminated steel body
- Double locking hardened steel shackle
- Vinyl bumper helps prevent scratching and marking
- Supplied with 2 keys

SKU: 5D

## ADDITIONAL INFORMATION

| Weight                          | 0.379 kg  |
|---------------------------------|-----------|
| Dimensions                      | 50 (W) mm |
| Shackle Diameter                | 10mm      |
| Horizontal Shackle<br>Clearance | 24mm      |
| Vertical Shackle<br>Clearance   | 25mm      |
| Body Width                      | 51mm      |