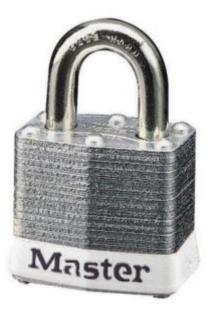

## **3S 4-PIN WHITE**

- Tough laminated steel body
- Double locking hardened steel shackle
- Vinyl bumper helps prevent scratching and marking
- Supplied with 2 keys
- Colour White

SKU: 3S/WHT

## ADDITIONAL INFORMATION

| Weight                          | 0.224 kg  |
|---------------------------------|-----------|
| Dimensions                      | 40 (W) mm |
| Shackle Diameter                | 7mm       |
| Horizontal Shackle<br>Clearance | 16mm      |
| Vertical Shackle<br>Clearance   | 19mm      |
| Body Width                      | 40mm      |

## PADLOCK NO.3 \*S\* WHITE IMAGES

Scissor Type Safety Lockout Hasp

Every effort has been made to ensure that the information in this brochure is correct. We have a policy of continually developing and improving our products and reserve the right to change specification without notice. By virtue of the Trades Description Act 1968 all measurements and weights must be considered approximate.