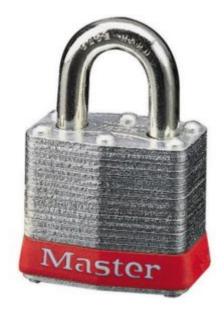

## 3S 4-PIN RED

- Tough laminated steel body
- Double locking hardened steel shackle
- Vinyl bumper helps prevent scratching and marking
- Supplied with 2 keys
- Colour Red

SKU: 3S/R

## **ADDITIONAL INFORMATION**

| Weight                          | 0.224 kg  |
|---------------------------------|-----------|
| Dimensions                      | 40 (W) mm |
| Shackle Diameter                | 7mm       |
| Horizontal Shackle<br>Clearance | 16mm      |
| Vertical Shackle<br>Clearance   | 19mm      |
| Body Width                      | 40mm      |