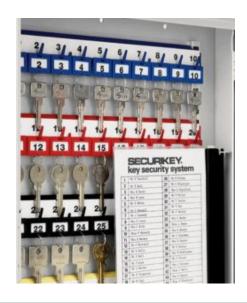

## DEEP KEY VAULT FOR 100 BUNCHES IMAGES

**Key Vault Interior** 

Security Seals & Loops

Euro Profile Cylinder

Deep Key Vault 100 Push Button Combination Lock