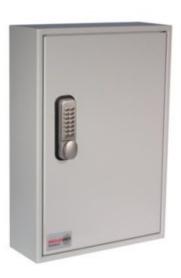

## DEEP KEY VAULT FOR 100 BUNCHES IMAGES

**Key Vault Interior** 

Security Seals & Loops

Euro Profile Cylinder

Deep Key Vault 100 Push Button Combination Lock

## DEEP KEY VAULT FOR 100 BUNCHES IMAGES

Deep Key Vault 100 Electronic Lock REVO A