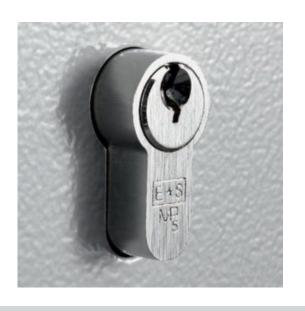

#### **DEEP KEY VAULT 100**

- Heavy duty key cabinet designed to meet the growing need for added security
- Increased depth Ideal for storing bunches of keys
- Supplied with standard 5-pin Euro single cylinder and 2 keys
- Use your own cylinder to incorporate the cabinet into an existing suited system
- 2.5mm fabricated steel cabinet with flush closing door to resist forced entry
- Adjustable colour coded and numbered hook bars allow the layout to be customised
- Ingenious key tabs are designed to hang so that the number is always visible
- Closed loops included for use with optional security seals
- Key locations can be recorded on the control index which is removable for added security
- Durable Light Grey paint finish will suit most environments
- Cylinder can be easily changed in seconds to ensure total security

## DEEP KEY VAULT FOR 100 BUNCHES IMAGES

**Key Vault Interior** 

Security Seals & Loops

Euro Profile Cylinder

Deep Key Vault 100 Push Button Combination Lock