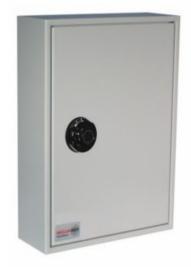

## DEEP KEY VAULT FOR 100 BUNCHES IMAGES

**Key Vault Interior** 

Security Seals & Loops

Euro Profile Cylinder

Deep Key Vault 100 Push Button Combination Lock