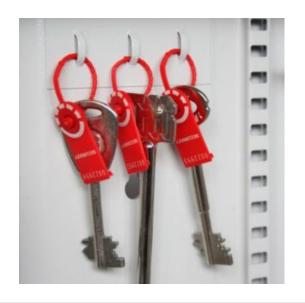

#### **DEEP KEY VAULT 100**

- Heavy duty key cabinet designed to meet the growing need for added security
- Increased depth Ideal for storing bunches of keys
- Supplied with standard 5-pin Euro single cylinder and 2 keys
- Use your own cylinder to incorporate the cabinet into an existing suited system
- 2.5mm fabricated steel cabinet with flush closing door to resist forced entry
- Adjustable colour coded and numbered hook bars allow the layout to be customised
- Ingenious key tabs are designed to hang so that the number is always visible
- Closed loops included for use with optional security seals
- Key locations can be recorded on the control index which is removable for added security
- Durable Light Grey paint finish will suit most environments
- Cylinder can be easily changed in seconds to ensure total security

## DEEP KEY VAULT FOR 100 BUNCHES IMAGES

**Key Vault Interior** 

Security Seals & Loops

Euro Profile Cylinder

Deep Key Vault 100 Push Button Combination Lock