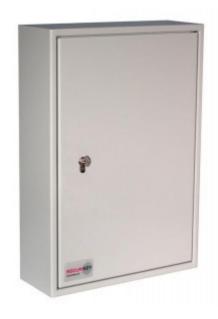

#### **DEEP KEY VAULT 100**

- Heavy duty key cabinet designed to meet the growing need for added security
- Increased depth Ideal for storing bunches of keys
- Supplied with standard 5-pin Euro single cylinder and 2 keys
- Use your own cylinder to incorporate the cabinet into an existing suited system
- 2.5mm fabricated steel cabinet with flush closing door to resist forced entry
- Adjustable colour coded and numbered hook bars allow the layout to be customised
- Ingenious key tabs are designed to hang so that the number is always visible
- Closed loops included for use with optional security seals
- Key locations can be recorded on the control index which is removable for added security
- Durable Light Grey paint finish will suit most environments
- Cylinder can be easily changed in seconds to ensure total security

# **DEEP KEY VAULT FOR 100 BUNCHES**