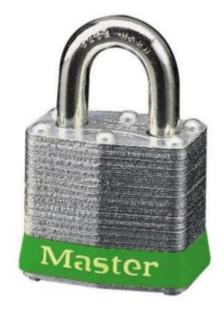

## 3S 4-PIN GREEN

- Tough laminated steel body
- Double locking hardened steel shackle
- Vinyl bumper helps prevent scratching and marking
- Supplied with 2 keys
- Colour Green

SKU: 3S/GN

## **ADDITIONAL INFORMATION**

| Weight                          | 0.224 kg  |
|---------------------------------|-----------|
| Dimensions                      | 40 (W) mm |
| Shackle Diameter                | 7mm       |
| Horizontal Shackle<br>Clearance | 16mm      |
| Vertical Shackle<br>Clearance   | 19mm      |
| Body Width                      | 40mm      |