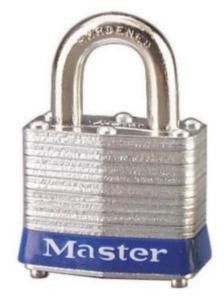

## 3S 4-PIN BLUE

- Tough laminated steel body
- Double locking hardened steel shackle
- Vinyl bumper helps prevent scratching and marking
- Supplied with 2 keys
- Colour Blue

SKU: 3S/BLU

## **ADDITIONAL INFORMATION**

| Weight                          | 0.224 kg  |
|---------------------------------|-----------|
| Dimensions                      | 40 (W) mm |
| Shackle Diameter                | 7mm       |
| Horizontal Shackle<br>Clearance | 16mm      |
| Vertical Shackle<br>Clearance   | 19mm      |
| Body Width                      | 40mm      |