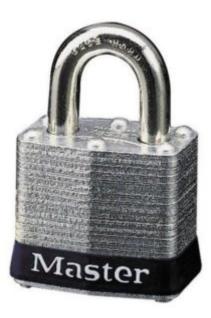

## SAFETY LOCKOUT

Providing essential equipment for the safety and security of your workforce, our safety lockout equipment range includes:

Tough laminated steel body Double locking hardened steel shackle Vinyl bumper helps prevent scratching and marking Supplied with 2 keys Colour - Black

## ADDITIONAL INFORMATION

| Weight                          | 0.224 kg  |
|---------------------------------|-----------|
| Dimensions                      | 40 (W) mm |
| Shackle Diameter                | 7mm       |
| Horizontal Shackle<br>Clearance | 16mm      |
| Vertical Shackle<br>Clearance   | 19mm      |
| Body Width                      | 40mm      |