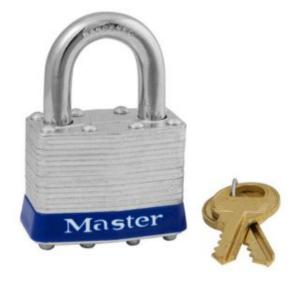

## LAMINATED STEEL PADLOCKS

Laminated Steel Padlocks provide dual locking hardened steel shackles and tough laminated steel bodies. These general purpose Laminated Steel Padlocks are able to withstand heavy physical abuse and are a good deterrent against theft.

## 1D 4-PIN

- Tough laminated steel body
- Double locking hardened steel shackle
- · Vinyl bumper helps prevent scratching and marking
- Supplied with 2 keys

SKU: 1D

## **ADDITIONAL INFORMATION**

| Weight                          | 0.247 kg  |
|---------------------------------|-----------|
| Dimensions                      | 44 (W) mm |
| Shackle Diameter                | 8mm       |
| Horizontal Shackle<br>Clearance | 19mm      |
| Vertical Shackle<br>Clearance   | 24mm      |
| Body Width                      | 44mm      |