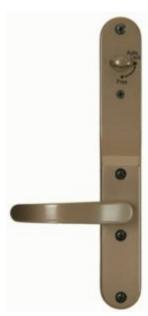

## KEYLEX 800 DARK BRONZE - KEY OVERRIDE & STD PASSAGE

- Suitable for medium duty applications
- Prevents unauthorised entry to restricted areas
- Over 4,000 possible combinations Code can be changed in seconds
- Key override facility for emergency access
- Lever handle operation from both sides
- Fail safe design gives free egress at all times
- Stainless steel buttons will not indicate usage
- Passage facility (By code) supplied as standard
- Mechanical operation no wiring or batteries required

SKU: DXL800BORHB

## ADDITIONAL INFORMATION

| Weight     | 3.000 kg                     |
|------------|------------------------------|
| Dimensions | 275 (H) x 40 (W) x 60 (D) mm |