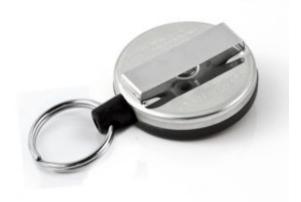

## HEAVY DUTY KEY REEL - BELT LOOP

- Heavy Duty Self Retracting key reel
- Keeps your keys within easy reach
- Stainless steel casing with 1200mm of Kevlar ® cord
- Belt loop fixing
- Can be attached to belt to prevent keys being 'snatched'
- Ideal for carrying small hand tools
- Allows keys to be used at arms length
- Will carry up to 230g or 15 keys (approx)