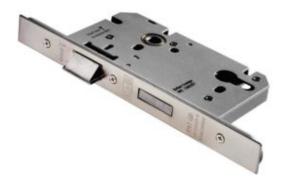

## EURO DIN SASH LOCK CASE 60MM BACKSET

#### **KEYLEX 700 MORTICE LOCK CASE**

- Euro DIN lockcase to suit Keylex medium duty Digital Door Lock
- Backset (distance from edge of door to centre of lock)
  60mm
- Allows the door to be locked when code access is not authorised
- Accepts Euro profile cylinder (not included)
- Not suitable for use on fire doors

# EURO DIN SASH LOCK CASE 60MM BACKSET