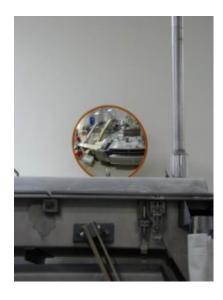

### STAINLESS STEEL FOOD PROCESSING MIRROR - 450MM

- Ideal for the Dairy and Meat Processing industry
- Conforms to food industry standards
- Uses include viewing in to vats, hoppers and mixers
- · Helps prevent backlogs and jams on production lines
- · Prevents accidents and injuries
- Stainless steel face and backplate
- Stainless steel 'J-arm' mounting bracket for adjustment to all angles
- · Can be hygienically cleaned

### STAINLESS STEEL FOOD PROCESSING MIRROR - 450MM IMAGES

450mm Stainless Steel Food Processing Mirror

450mm Stainless Steel Food Processing Mirror

450mm Stainless Steel Food Processing Mirror