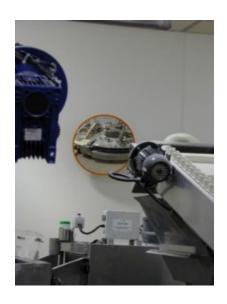

### STAINLESS STEEL FOOD PROCESSING MIRROR - 450MM

- Ideal for the Dairy and Meat Processing industry
- Conforms to food industry standards
- Uses include viewing in to vats, hoppers and mixers
- · Helps prevent backlogs and jams on production lines
- · Prevents accidents and injuries
- Stainless steel face and backplate
- Stainless steel 'J-arm' mounting bracket for adjustment to all angles
- · Can be hygienically cleaned

### STAINLESS STEEL FOOD PROCESSING MIRROR - 450MM IMAGES

450mm Stainless Steel Food Processing Mirror

450mm Stainless Steel Food Processing Mirror

450mm Stainless Steel Food Processing Mirror