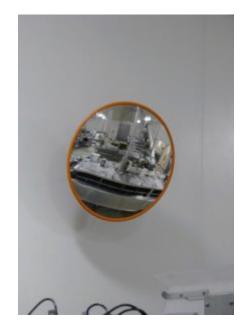

### STAINLESS STEEL FOOD PROCESSING MIRROR - 450MM

- Ideal for the Dairy and Meat Processing industry
- Conforms to food industry standards
- Uses include viewing in to vats, hoppers and mixers
- · Helps prevent backlogs and jams on production lines
- · Prevents accidents and injuries
- Stainless steel face and backplate
- Stainless steel 'J-arm' mounting bracket for adjustment to all angles
- · Can be hygienically cleaned

### STAINLESS STEEL FOOD PROCESSING MIRROR - 450MM IMAGES

450mm Stainless Steel Food Processing Mirror

450mm Stainless Steel Food Processing Mirror

450mm Stainless Steel Food Processing Mirror