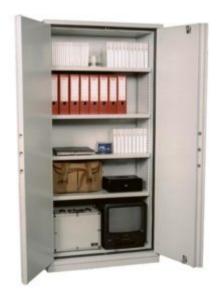

## FIRE STOR SECURITY CABINETS

Our range of secure fire and burglary resistant storage cabinets are an affordable solution for the safekeeping of both valuables and documents.

## 1024

- Ideal in the office, for the safe keeping of paper documents and valuables
- Suitable for up to £2,000 cash (10x valuables)\*\*
- Independently tested and certified to EN 14450 S1 by VdS test house
- Double wall construction with fire resistant fill
- Heavy duty 3-way locking mechanism
- Full height dog bar protects hinge side
- Standard locking CEN/VdS approved double bitted lock and 2 keys
- Optional inner compartments and pull-out frames available
- Light Grey finish complements any environment
- \* When fixed to manufacturers specification

## FIRE STOR 1024 S1 FIRE CABINET WITH KEY LOCK IMAGES

AiS Approved

Secured By Design

Fire Stor Group

www.securikey.co.uk

Every effort has been made to ensure that the information in this brochure is correct. We have a policy of continually developing and improving our products and reserve the right to change specification without notice. By virtue of the Trades Description Act 1968 all measurements and weights must be considered approximate.