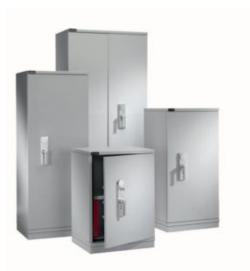

## FIRE STOR SECURITY CABINETS

Our range of secure fire and burglary resistant storage cabinets are an affordable solution for the safekeeping of both valuables and documents.

## 1020

- Ideal in the office, for the safe keeping of paper documents and valuables
- Suitable for up to £2,000 cash (10x valuables)\*\*
- Independently tested and certified to EN 14450 S1 by VdS test house
- Double wall construction with fire resistant fill
- Heavy duty 3-way locking mechanism
- Full height dog bar protects hinge side
- Standard locking CEN/VdS approved double bitted lock and 2 keys
- Optional inner compartments and pull-out frames available
- Light Grey finish complements any environment
- \* When fixed to manufacturers specification