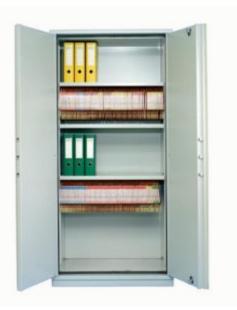

## FIRE STOR SECURITY CABINETS

Our range of secure fire and burglary resistant storage cabinets are an affordable solution for the safekeeping of both valuables and documents.

## 1020

- Ideal in the office, for the safe keeping of paper documents and valuables
- Suitable for up to £2,000 cash (10x valuables)\*\*
- Independently tested and certified to EN 14450 S1 by VdS test house
- Double wall construction with fire resistant fill
- Heavy duty 3-way locking mechanism
- Full height dog bar protects hinge side
- Standard locking CEN/VdS approved double bitted lock and 2 keys
- Optional inner compartments and pull-out frames available
- Light Grey finish complements any environment
- \* When fixed to manufacturers specification

## ADDITIONAL INFORMATION

| Weight          | 215.000 kg                                                                                                                          |
|-----------------|-------------------------------------------------------------------------------------------------------------------------------------|
| Dimensions      | 1950 (H) x 930 (W) x 520 (D) mm                                                                                                     |
| Certificate     | Independently Tested and Certified                                                                                                  |
| Cash Rating     | £2,000                                                                                                                              |
| Volume          | 591 litres                                                                                                                          |
| Shelves         | 4                                                                                                                                   |
| Internal Depth  | 405mm                                                                                                                               |
| Internal Width  | 820mm                                                                                                                               |
| Internal Height | 1780mm                                                                                                                              |
| Locking Options | A – Safe Logic C10, B – 3/4 Wheel Mechanical Combination, G – Wittkopp Primor<br>2000, I – La Gard 702, M – Safe Logic Direct Drive |