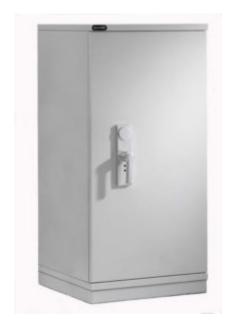

### FIRE STOR 1022 S1 FIRE CABINET WITH KEY LOCK

### 1022

- Ideal in the office, for the safe keeping of paper documents and valuables
- Suitable for up to £2,000 cash (10x valuables)\*\*
- Independently tested and certified to EN 14450 S1 by VdS test house
- Double wall construction with fire resistant fill
- Heavy duty 3-way locking mechanism
- Full height dog bar protects hinge side
- Standard locking CEN/VdS approved double bitted lock and 2 keys
- Optional inner compartments and pull-out frames available
- Light Grey finish complements any environment
- \* When fixed to manufacturers specification

# FIRE STOR 1022 S1 FIRE CABINET WITH KEY LOCK

## FIRE STOR 1022 S1 FIRE CABINET WITH KEY LOCK

Your Securikey Stockist

Every effort has been made to ensure that the information in this brochure is correct. We have a policy of continually developing and improving our products and reserve the right to change specification without notice. By virtue of the Trades Description Act 1968 all measurements and weights must be considered approximate.