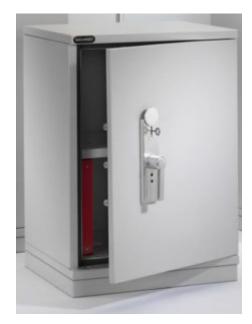

### FIRE STOR 1023 S1 FIRE CABINET WITH KEY LOCK

### 1023

- Ideal in the office, for the safe keeping of paper documents and valuables
- Suitable for up to £2,000 cash (10x valuables)\*\*
- Independently tested and certified to EN 14450 S1 by VdS test house
- Double wall construction with fire resistant fill
- Heavy duty 3-way locking mechanism
- Full height dog bar protects hinge side
- Standard locking CEN/VdS approved double bitted lock and 2 keys
- Optional inner compartments and pull-out frames available
- Light Grey finish complements any environment
  \* When fixed to manufacturers specification

# FIRE STOR 1023 S1 FIRE CABINET WITH KEY LOCK

### ADDITIONAL INFORMATION

| Weight          | 95.000 kg                                                                                                                        |
|-----------------|----------------------------------------------------------------------------------------------------------------------------------|
| Dimensions      | 860 (H) x 600 (W) x 520 (D) mm                                                                                                   |
| Certificate     | Independently Tested and Certified                                                                                               |
| Cash Rating     | £2,000                                                                                                                           |
| Volume          | 137 litres                                                                                                                       |
| Shelves         | 1                                                                                                                                |
| Internal Depth  | 405mm                                                                                                                            |
| Internal Width  | 490mm                                                                                                                            |
| Internal Height | 690mm                                                                                                                            |
| Locking Options | A – Safe Logic C10, B – 3/4 Wheel Mechanical Combination, G – Wittkopp Primor 2000, I – La Gard 702, M – Safe Logic Direct Drive |