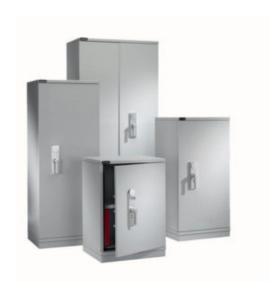

### FIRE STOR 1023 S1 FIRE CABINET WITH KEY LOCK

### 1023

- Ideal in the office, for the safe keeping of paper documents and valuables
- Suitable for up to £2,000 cash (10x valuables)\*\*
- Independently tested and certified to EN 14450 S1 by VdS test house
- Double wall construction with fire resistant fill
- Heavy duty 3-way locking mechanism
- Full height dog bar protects hinge side
- Standard locking CEN/VdS approved double bitted lock and 2 keys
- Optional inner compartments and pull-out frames available
- Light Grey finish complements any environment
  \* When fixed to manufacturers specification

# FIRE STOR 1023 S1 FIRE CABINET WITH KEY LOCK