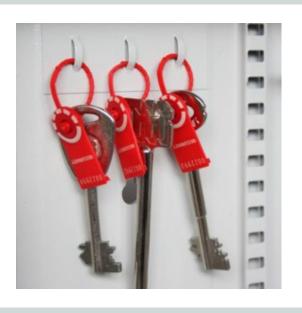

#### **KEY VAULT 600**

- Heavy duty key cabinet designed to meet the growing need for added security
- 2.5mm fabricated steel cabinet with flush closing door to resist forced entry
- Locking by security deadlock with 5-pin Euro profile cylinder
  & 2 keys
- Adjustable colour coded and numbered hook bars allow the layout to be customised
- Ingenious key tabs are designed to hang so that the number is always visible
- Includes 7 security seals and loops to secure keys that require clear evidence of tampering or removal
- Key locations can be recorded on the control index which is removable for added security
- Use your own cylinder to incorporate the cabinet into an existing suited system
- Cylinder can be easily changed in seconds to ensure total security
- Durable Light Grey paint finish will suit most environments