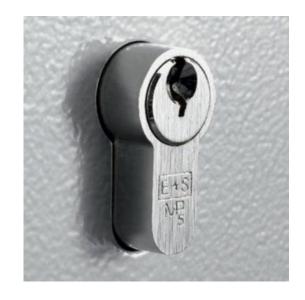

#### **KEY VAULT 600**

- Heavy duty key cabinet designed to meet the growing need for added security
- 2.5mm fabricated steel cabinet with flush closing door to resist forced entry
- Locking by security deadlock with 5-pin Euro profile cylinder
  & 2 keys
- Adjustable colour coded and numbered hook bars allow the layout to be customised
- Ingenious key tabs are designed to hang so that the number is always visible
- Includes 7 security seals and loops to secure keys that require clear evidence of tampering or removal
- Key locations can be recorded on the control index which is removable for added security
- Use your own cylinder to incorporate the cabinet into an existing suited system
- Cylinder can be easily changed in seconds to ensure total security
- Durable Light Grey paint finish will suit most environments