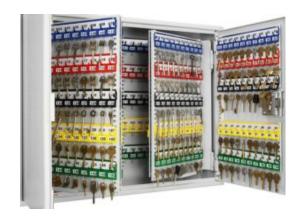

## **KEY VAULT FOR 600 KEYS IMAGES**

Key Vault Interior

Security Seals & Loops

Key Vault 600 Push Button Combination Lock