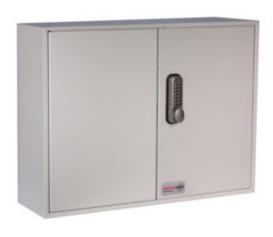

---------------------------------------------------------------------------------------------------|
| Dimensions      | 550 (H) x 730 (W) x 205 (D) mm                                                                                                   |
| Standard        | Silver                                                                                                                           |
| Locking Options | B – 3/4 Wheel Mechanical Combination, E – Mechanical Push Button Lock, G – Wittkopp Primor 2000, I – La Gard 702, L – Safe Logic |
| Capacity        | 600 keys                                                                                                                         |





## **KEY VAULT FOR 600 KEYS IMAGES**





Key Vault Interior



Security Seals & Loops





Key Vault 600 Push Button Combination Lock



## **KEY VAULT FOR 600 KEYS IMAGES**







Key Vault 600 Electronic Lock REVO A

# **KEY VAULT FOR 600 KEYS**



Your Securikey Stockist

Every effort has been made to ensure that the information in this brochure is correct. We have a policy of continually developing and improving our products and reserve the right to change specification without notice. By virtue of the Trades Description Act 1968 all measurements and weights must be considered approximate.









Generated 18/04/2024