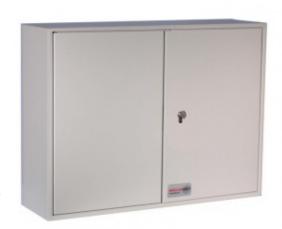

#### **KEY VAULT 600**

- Heavy duty key cabinet designed to meet the growing need for added security
- 2.5mm fabricated steel cabinet with flush closing door to resist forced entry
- Locking by security deadlock with 5-pin Euro profile cylinder
  & 2 keys
- Adjustable colour coded and numbered hook bars allow the layout to be customised
- Ingenious key tabs are designed to hang so that the number is always visible
- Includes 7 security seals and loops to secure keys that require clear evidence of tampering or removal
- Key locations can be recorded on the control index which is removable for added security
- Use your own cylinder to incorporate the cabinet into an existing suited system
- Cylinder can be easily changed in seconds to ensure total security
- Durable Light Grey paint finish will suit most environments