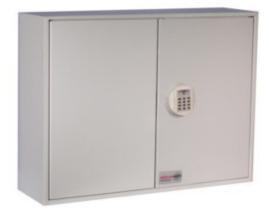

## **KEY VAULT FOR 600 KEYS IMAGES**

Key Vault 600 Electronic Lock REVO A

#### **KEY VAULT 600**

- Heavy duty key cabinet designed to meet the growing need for added security
- 2.5mm fabricated steel cabinet with flush closing door to resist forced entry
- Locking by security deadlock with 5-pin Euro profile cylinder
  & 2 keys
- Adjustable colour coded and numbered hook bars allow the layout to be customised
- Ingenious key tabs are designed to hang so that the number is always visible
- Includes 7 security seals and loops to secure keys that require clear evidence of tampering or removal
- Key locations can be recorded on the control index which is removable for added security
- Use your own cylinder to incorporate the cabinet into an existing suited system
- Cylinder can be easily changed in seconds to ensure total security
- Durable Light Grey paint finish will suit most environments

## **ADDITIONAL INFORMATION**

| Weight          | 43.000 kg                                                                                                                        |
|-----------------|----------------------------------------------------------------------------------------------------------------------------------|
| Dimensions      | 550 (H) x 730 (W) x 205 (D) mm                                                                                                   |
| Standard        | Silver                                                                                                                           |
| Locking Options | B – 3/4 Wheel Mechanical Combination, E – Mechanical Push Button Lock, G – Wittkopp Primor 2000, I – La Gard 702, L – Safe Logic |
| Capacity        | 600 keys                                                                                                                         |