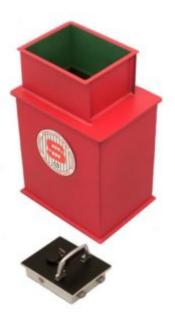

## **PROTECTOR 4**

- £6,000 overnight cash cover (£60,000 valuables)\*\*
- Square door safes ideal for larger items such as cash and jewellery boxes and files
- VdS Class 1 lock for added security
- Flock lined to prevent damage to valuables
- Deposit model includes 12 non-magnetic capsules
- Supplied with 2 keys
- Aperture: 290 x 240mm

## ADDITIONAL INFORMATION

| Weight          | 27.000 kg                            |
|-----------------|--------------------------------------|
| Dimensions      | 560 (H) x 360 (W) x 270 (D) mm       |
| Cash Rating     | £6,000                               |
| Locking Options | B – 3/4 Wheel Mechanical Combination |

## PROTECTOR 4 UNDERFLOOR SAFE IMAGES

Protector Door

Protector 4 Dial Combination Lock

Every effort has been made to ensure that the information in this brochure is correct. We have a policy of continually developing and improving our products and reserve the right to change specification without notice. By virtue of the Trades Description Act 1968 all measurements and weights must be considered approximate.