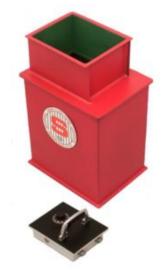

## **PROTECTOR 4**

- £6,000 overnight cash cover (£60,000 valuables)\*\*
- Square door safes ideal for larger items such as cash and jewellery boxes and files
- VdS Class 1 lock for added security
- Flock lined to prevent damage to valuables
- Deposit model includes 12 non-magnetic capsules
- Supplied with 2 keys
- Aperture: 290 x 240mm

## ADDITIONAL INFORMATION

| Weight          | 27.000 kg                            |
|-----------------|--------------------------------------|
| Dimensions      | 560 (H) x 360 (W) x 270 (D) mm       |
| Cash Rating     | £6,000                               |
| Locking Options | B – 3/4 Wheel Mechanical Combination |

## PROTECTOR 4 UNDERFLOOR SAFE IMAGES

Protector Door

Protector 4 Dial Combination Lock

Every effort has been made to ensure that the information in this brochure is correct. We have a policy of continually developing and improving our products and reserve the right to change specification without notice. By virtue of the Trades Description Act 1968 all measurements and weights must be considered approximate.