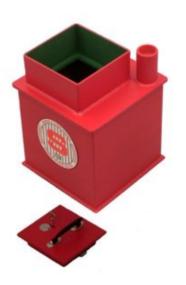

## HOUSE SAFE EXTRA SIZE 3 DEPOSIT

- £3,000 overnight cash cover (£30,000 valuables)\*\*
- Provide practical hidden security for home or office
- Designed to meet European standards and meet insurance company requirements
- Ideal for protecting smaller items of property
- Aperture: 166 x 166mm

## ADDITIONAL INFORMATION

| Weight      | 24.000 kg                      |
|-------------|--------------------------------|
| Dimensions  | 415 (H) x 305 (W) x 305 (D) mm |
| Cash Rating | £3,000                         |

HOUSESAFE EXTRA UNDERFLOOR DEPOSIT SAFE IMAGES

Housesafe Extra 3 Deposit\_01

Every effort has been made to ensure that the information in this brochure is correct. We have a policy of continually developing and improving our products and reserve the right to change specification without notice. By virtue of the Trades Description Act 1968 all measurements and weights must be considered approximate.