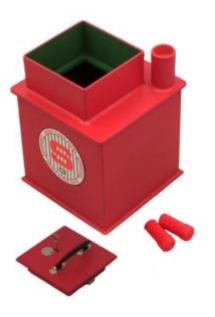

## HOUSE SAFE EXTRA SIZE 3 DEPOSIT

- £3,000 overnight cash cover (£30,000 valuables)\*\*
- Provide practical hidden security for home or office
- Designed to meet European standards and meet insurance company requirements
- Ideal for protecting smaller items of property
- Aperture: 166 x 166mm

## ADDITIONAL INFORMATION

| Weight      | 24.000 kg                      |
|-------------|--------------------------------|
| Dimensions  | 415 (H) x 305 (W) x 305 (D) mm |
| Cash Rating | £3,000                         |

HOUSESAFE EXTRA UNDERFLOOR DEPOSIT SAFE IMAGES

Housesafe Extra 3 Deposit\_01

Every effort has been made to ensure that the information in this brochure is correct. We have a policy of continually developing and improving our products and reserve the right to change specification without notice. By virtue of the Trades Description Act 1968 all measurements and weights must be considered approximate.