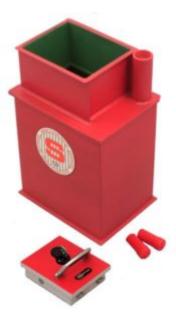

## **PROTECTOR ABP 5 DEPOSIT**

- £10,000 overnight cash cover (£100,000 valuables)\*\*
- Square door safes ideal for larger items such as cash and jewellery boxes and files
- VdS Class 1 lock for added security
- Flock lined to prevent damage to valuables
- Deposit model includes 12 non-magnetic capsules
- Supplied with 2 keys
- Aperture: 290 x 240mm

## PROTECTOR ABP 5 UNDERFLOOR DEPOSIT SAFE IMAGES

Protector ABP Door

Protector ABP 5 Dial Combination Lock

Every effort has been made to ensure that the information in this brochure is correct. We have a policy of continually developing and improving our products and reserve the right to change specification without notice. By virtue of the Trades Description Act 1968 all measurements and weights must be considered approximate.