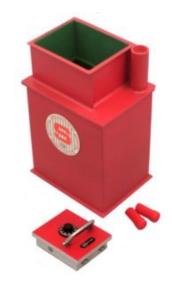

## **PROTECTOR ABP 5 DEPOSIT**

- £10,000 overnight cash cover (£100,000 valuables)\*\*
- Square door safes ideal for larger items such as cash and jewellery boxes and files
- VdS Class 1 lock for added security
- Flock lined to prevent damage to valuables
- Deposit model includes 12 non-magnetic capsules
- Supplied with 2 keys
- Aperture: 290 x 240mm

## PROTECTOR ABP 5 UNDERFLOOR DEPOSIT SAFE IMAGES

Protector ABP Door

Protector ABP 5 Dial Combination Lock

Every effort has been made to ensure that the information in this brochure is correct. We have a policy of continually developing and improving our products and reserve the right to change specification without notice. By virtue of the Trades Description Act 1968 all measurements and weights must be considered approximate.