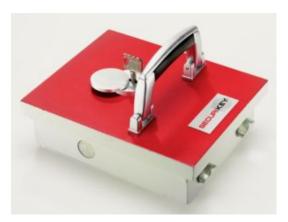

## PROTECTOR ABP 5 UNDERFLOOR DEPOSIT SAFE IMAGES

Protector ABP Door

Protector ABP 5 Dial Combination Lock

Every effort has been made to ensure that the information in this brochure is correct. We have a policy of continually developing and improving our products and reserve the right to change specification without notice. By virtue of the Trades Description Act 1968 all measurements and weights must be considered approximate.